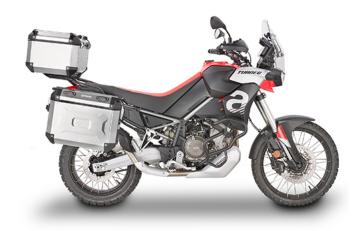

## **KR6710**

#### Specific rear rack for MONOLOCK® or MONOKEY® top-case

to be combined with the MONOKEY® KM5, KM7, KM8A, KM8B plate, or with the MONOLOCK® KM5M plate / if combined with KM8A, KM8B it does not allow the assembly of the stop light kit or the remote control device on the case

### **KLO6710MK**

# Specific pannier holder KL ONE-FIT for MONOKEY® side-cases configuration

18 mm diameter / to be combined with 10RKITK for the transformation into Rapid Release pannier holder

## KLO6710CAM

# Specific pannier holder KL ONE-FIT for MONOKEY® CAM-SIDE configuration

18 mm diameter / to be combined with 10RKITK for the transformation into Rapid Release pannier holder

**10RKITK** 

RAPID RELEASE kit that allows you to transform the side case holder into a quick-release frame

#### **KN6710**

### Specific engine guard, black

25 mm diameter steel tube / we recommend fitting by a qualified mechanic

**ES6710K** 

Specific support in aluminium and stainless steel to widen the surface support area of the original side stand