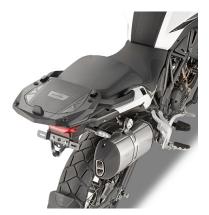

## **KTL8705KIT**

## Specific kit to install the KS250 Tool Box on KL8711

to be combined with KS250 and KL8711 / needs to mounted on the left-hand side of the motorcycle

**KD8703ST** 