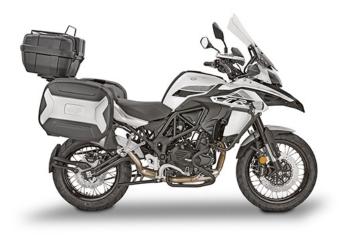

## **KR8711**

## Specific rear rack for MONOLOCK® or MONOKEY® top-case

to be combined with the K636 MONOKEY® plate (sold separately), or with the plate already included in the MONOLOCK® top-case

Specific pannier holder for MONOKEY® or RETRO FIT side-cases