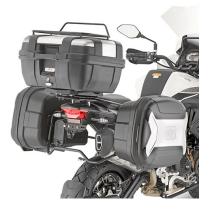

## **KR8711**

## Specific rear rack for MONOLOCK® or MONOKEY® top-case

to be combined with the K636 MONOKEY® plate (sold separately), or with the plate already included in the MONOLOCK® top-case

Specific pannier holder for MONOKEY® or RETRO FIT side-cases