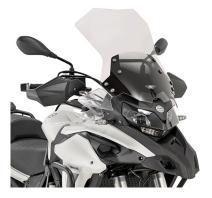

# Specific screen, transparent 52 x 38 cm (H x W)

to be mounted instead of the original screen