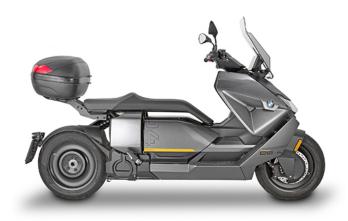

## KR5142

#### Specific rear rack for MONOLOCK® top-case

to be combined with the MONOLOCK® KM5M or KM6M plate