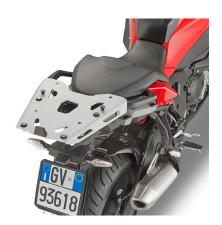

#### **KRA5138B**

# Specific rear rack in anodised aluminium for $\ensuremath{\mathsf{MONOKEY}}\xspace\ensuremath{\mathsf{@}}\xspace$ top-case, black

maximum load allowed 6kg / it does not allow the assembly of the stop light kit or the remote control device on the case / it can only be mounted on the original rack, offered as an option by the manufacturer  $\frac{1}{2}$ 