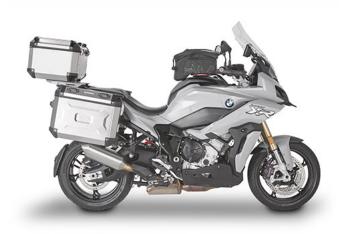

## **KRA5138**

#### Specific rear rack in anodised aluminium for MONOKEY® top-case

maximum load allowed 6kg / it does not allow the assembly of the stop light kit or the remote control device on the case / it can only be mounted on the original rack, offered as an option by the manufacturer