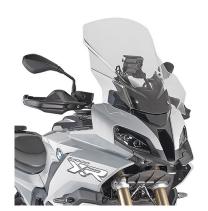

#### **KD5138ST**

## Specific screen, transparent 55,5 x 46 cm (H x W)

to be mounted instead of the original screen