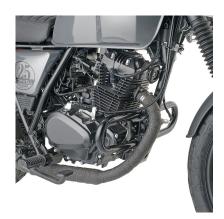

#### KN9610 Specific engine guard, black

25 mm diameter steel tube / we recommend fitting by a qualified mechanic