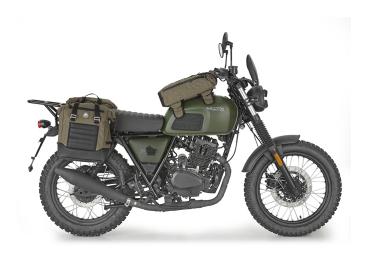

#### **KR9610**

## Specific rear rack for MONOLOCK® top-case

to be combined with the plate already included in the MONOLOCK® top-case

**TK9610** 

Specific holder for soft side bags

#### KN9610 Specific engine guard, black

25 mm diameter steel tube / we recommend fitting by a qualified mechanic