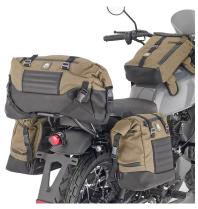

## Specific rear rack for MONOLOCK® top-case

to be combined with the plate already included in the MONOLOCK® top-case

**TK9610** 

Specific holder for soft side bags