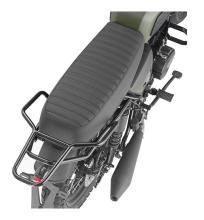

## Specific rear rack for MONOLOCK® top-case

to be combined with the plate already included in the MONOLOCK® top-case

**TK9610** 

Specific holder for soft side bags