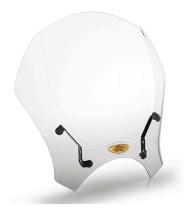

#### 140AK

Universal transparent screen 35 x 41cm (H x W)

to be combined with the specific AL9610AK fitting kit

### 140SK

Universal smoked screen 35 x 41 cm (H x W)

to be combined with the specific AL9610AK fitting kit