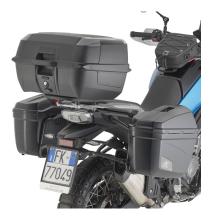

## **KR9226**

## Specific rear rack for MONOLOCK® or MONOKEY® top-case

maximum load allowed 6 kg / to be combined with the KM5, KM7, KM8A, KM8B, KM9A, KM9B MONOKEY® plate, or with the KM5M or KM6M MONOLOCK® plate, or with the plate already included in the MONOLOCK® top-case / if combined with KM8A, KM8B, KM9A, KM9B it does not allow the assembly of the stop light kit or the remote control device on the top-case

**KL9226** 

Specific pannier holder for MONOKEY® side-cases

BF89K

Specific flange for fitting the tank bags with TANKLOCK system

**KN9226** 

Specific engine guard, black

 $25\ \mathrm{mm}$  diameter steel tube / we recommend fitting by a qualified mechanic