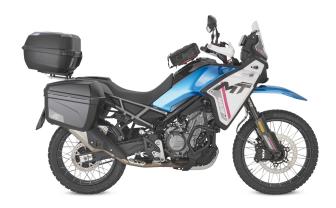

## **KR9226**

## Specific rear rack for MONOLOCK® or MONOKEY® top-case

maximum load allowed 6 kg / to be combined with the KM5, KM7, KM8A, KM8B, KM9A, KM9B MONOKEY® plate, or with the KM5M or KM6M MONOLOCK® plate, or with the plate already included in the MONOLOCK® top-case / if combined with KM8A, KM8B, KM9A, KM9B it does not allow the assembly of the stop light kit or the remote control device on the top-case

**KL9226** 

Specific pannier holder for MONOKEY® side-cases

BF89K

Specific flange for fitting the tank bags with TANKLOCK system

**KN9226** 

Specific engine guard, black

 $25\ \mathrm{mm}$  diameter steel tube / we recommend fitting by a qualified mechanic