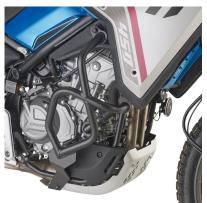

**KL9226** 

Specific pannier holder for MONOKEY® side-cases

BF89K

Specific flange for fitting the tank bags with TANKLOCK system

**KN9226** 

Specific engine guard, black

 $25\ \mathrm{mm}$  diameter steel tube / we recommend fitting by a qualified mechanic