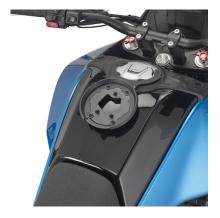

**KL9226** 

Specific pannier holder for MONOKEY® side-cases

BF89K

Specific flange for fitting the tank bags with TANKLOCK system

**KN9226** 

Specific engine guard, black

 $25\ \mathrm{mm}$  diameter steel tube / we recommend fitting by a qualified mechanic