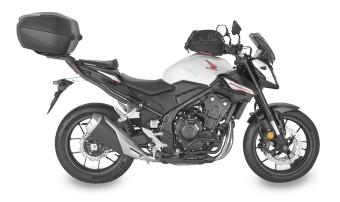

### **KR1206**

## Specific rear rack for MONOLOCK® or MONOKEY® top-case

to be combined with the KM5, KM7, KM8A, KM8B, KM9A, KM9B or K636 MONOKEY® plate, or with the KM5M or KM6M MONOLOCK® plate, or with the plate already included in the MONOLOCK® top-case / if combined with KM8A, KM8B, KM9A, KM9B it does not allow the assembly of the stop light kit or the remote control device on the top-case