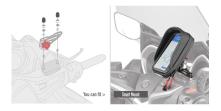

or with the KM5M or KM6M MONOLOCK® plate, or with the plate already included in the MONOLOCK® top-case / if combined with KM8A, KM8B, KM9A, KM9B it does not allow the assembly of the stop light kit or the remote control device on the top-case

**TR1206K** 

Specific rapid release holder REMOVE-X for soft side bags



#### BF30K

## Specific flange for fitting the tank bags with TANKLOCK system





### 3122SK

## Specific screen, smoked 25 x 31 cm (H x W)

to be combined with the specific A1206AK fitting kit

### A1206AK

# Specific fitting kit for 3122SK



### KN1203

# Specific engine guard, black

25 mm diameter steel tube / we recommend fitting by a qualified mechanic



# KMG1203

## Specific ABS mudguard, black colour



# 01VKITK

# Specific kit to mount the Smart Mount RC KS904B