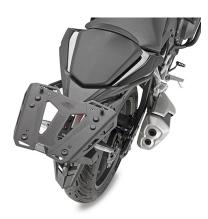

### **KR1206**

## Specific rear rack for MONOLOCK® or MONOKEY® top-case

to be combined with the KM5, KM7, KM8A, KM8B, KM9A, KM9B or K636 MONOKEY® plate, or with the KM5M or KM6M MONOLOCK® plate, or with the plate already included in the MONOLOCK® top-case / if combined with KM8A, KM8B, KM9A, KM9B it does not allow the assembly of the stop light kit or the remote control device on the top-case