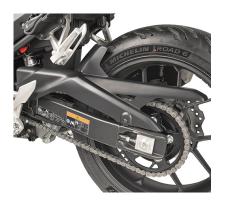

th the KM5, KM7, KM8A, KM8B, KM9A, KM9B or K636 MONOKEY® plate, or with the KM5M or KM6M MONOLOCK® plate, or with the plate already included in the MONOLOCK® top-case / if combined with KM8A, KM8B, KM9A, KM9B it does not allow the assembly of the stop light kit or the remote control device on the top-case

**TR1206K** 

Specific rapid release holder REMOVE-X for soft side bags



#### BF30K

## Specific flange for fitting the tank bags with TANKLOCK system





### 3122SK

## Specific screen, smoked 25 x 31 cm (H x W)

to be combined with the specific A1206AK fitting kit

### A1206AK

# Specific fitting kit for 3122SK



### KN1203

# Specific engine guard, black

25 mm diameter steel tube / we recommend fitting by a qualified mechanic



# KMG1203

## Specific ABS mudguard, black colour



# 01VKITK

# Specific kit to mount the Smart Mount RC KS904B