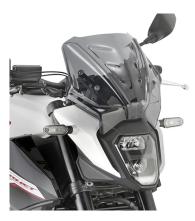

### 3122SK

## Specific screen, smoked 25 x 31 cm (H x W)

to be combined with the specific A1206AK fitting kit