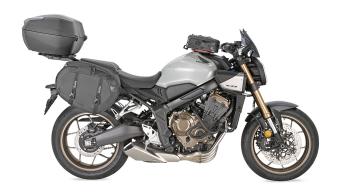

# **KR1208**

#### Specific rear rack for MONOKEY® top-case

to be combined with the KM5, KM7, KM8A, KM8B, KM9A, KM9B MONOKEY® plate / if combined with KM8A, KM8B, KM9A, KM9B it does not allow the assembly of the stop light kit or the remote control device on the top-case

**TR1208K** 

Specific rapid release holder REMOVE-X for soft side bags

Specific holder for soft side bags or for semi-rigid side bags (RA314)

can only be mounted with the KR1208

BF30K

Specific flange for fitting the tank bags with TANKLOCK system

1173SK

Specific screen, smoked 22 x 31 cm (H x W)

to be combined with the specific A1208AK fitting kit

A1208AK

Specific fitting kit for 1173SK