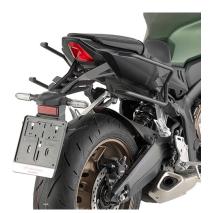

**TR1208K** 

Specific rapid release holder REMOVE-X for soft side bags

Specific holder for soft side bags or for semi-rigid side bags (RA314)

can only be mounted with the KR1208

BF30K

Specific flange for fitting the tank bags with TANKLOCK system