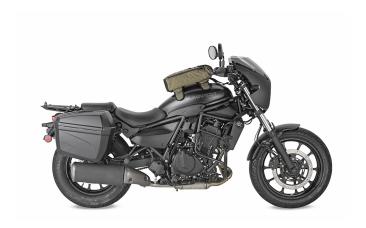

## **KR4134**

#### Specific rear rack for MONOLOCK® or MONOKEY® top-case

to be combined with the KM5, KM7, KM8A, KM8B, KM9A, KM9B MONOKEY® plate, or with the KM5M or KM6M MONOLOCK® plate, or with the plate already included in the MONOLOCK® top-case / if combined with KM8A, KM8B, KM9A, KM9B it does not allow the assembly of the stop light kit or the remote control device on the top-case

### **KL4134**

#### Specific pannier holder for MONOKEY® side-cases

you can only mount cases MONOKEY® K22