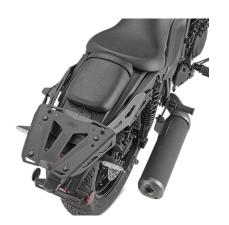

## **KR4134**

#### Specific rear rack for MONOLOCK® or MONOKEY® top-case

to be combined with the KM5, KM7, KM8A, KM8B, KM9A, KM9B MONOKEY® plate, or with the KM5M or KM6M MONOLOCK® plate, or with the plate already included in the MONOLOCK® top-case / if combined with KM8A, KM8B, KM9A, KM9B it does not allow the assembly of the stop light kit or the remote control device on the top-case