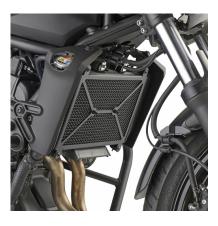

ack for MONOLOCK® or MONOKEY® top-case

to be combined with the KM5, KM7, KM8A, KM8B, KM9A, KM9B MONOKEY® plate, or with the KM5M or KM6M MONOLOCK® plate, or with the plate already included in the MONOLOCK® top-case / if combined with KM8A, KM8B, KM9A, KM9B it does not allow the assembly of the stop light kit or the remote control device on the top-case



### **KL4134**

#### Specific pannier holder for MONOKEY® side-cases

you can only mount cases MONOKEY® K22



### KA802

### Specific smoked screen with ABS fairing

not compatible with the version SE  $\!\!/$  to be combined with the specific AC4134AK fitting kit

### **AC4134AK**

### Specific fitting kit KA802





# **KN4134**

# Specific engine guard, black

25 mm diameter steel tube / we recommend fitting by a qualified mechanic



## **KPR4134**

Stainless steel specific radiator guard black painted