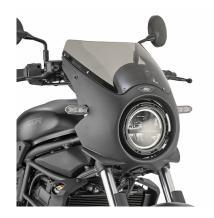

### KA802

### Specific smoked screen with ABS fairing

not compatible with the version SE  $\!\!/$  to be combined with the specific AC4134AK fitting kit

### **AC4134AK**

### Specific fitting kit KA802