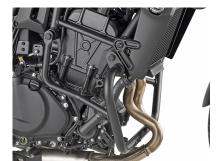

# **KN4134**

# Specific engine guard, black

25 mm diameter steel tube / we recommend fitting by a qualified mechanic