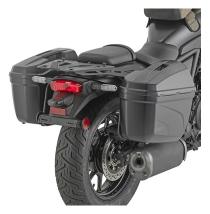

### **KL4134**

#### Specific pannier holder for MONOKEY® side-cases

you can only mount cases MONOKEY® K22