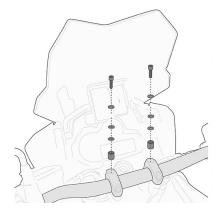

#### Specific screen, transparent 48 x 40 cm (H x W)

to be mounted instead of the original screen / 14 cm higher than the original

## **KD4121GR**