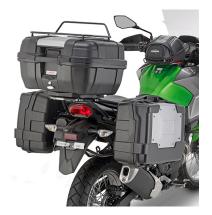

## K636

# Universal MONOKEY® plate with fitting kit to fit a case on a scooter already with a rack





## KL4121

Specific pannier holder for MONOKEY® or RETRO FIT side-cases

#### **BF29K**

## Specific flange for fitting the tank bags with TANKLOCK system





#### **KD4121ST**

#### Specific screen, transparent 48 x 40 cm (H x W)

to be mounted instead of the original screen / 14 cm higher than the original

## **KD4121GR**

## R Specific "LIME" screen, 41 x 40 cm (H x W)

to be mounted instead of the original screen / when illuminated by vehicle headlights in low light conditions, the edge glows green in colour / 7 cm higher than the original



## KN4121 Specific engine guard, black

25 mm diameter steel tube / we recommend fitting by a qualified mechanic



#### KHP4121B

## Specific, technopolymer, black hand protectors





# ES4121K

# Specific support in aluminium and stainless