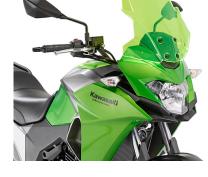

## **KD4121GR**

## R Specific "LIME" screen, 41 x 40 cm (H x W)

to be mounted instead of the original screen / when illuminated by vehicle headlights in low light conditions, the edge glows green in colour / 7 cm higher than the original