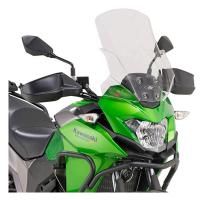

## KN4121 Specific engine guard, black

25 mm diameter steel tube / we recommend fitting by a qualified mechanic

#### KHP4121B