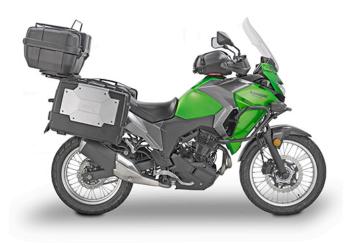

## K636

# Universal MONOKEY® plate with fitting kit to fit a case on a scooter already with a rack





## KL4121

Specific pannier holder for MONOKEY® or RETRO FIT side-cases

#### **BF29K**

## Specific flange for fitting the tank bags with TANKLOCK system





#### **KD4121ST**

#### Specific screen, transparent 48 x 40 cm (H x W)

to be mounted instead of the original screen / 14 cm higher than the original

## **KD4121GR**

## R Specific "LIME" screen, 41 x 40 cm (H x W)

to be mounted instead of the original screen / when illuminated by vehicle headlights in low light conditions, the edge glows green in colour / 7 cm higher than the original



## KN4121 Specific engine guard, black

25 mm diameter steel tube / we recommend fitting by a qualified mechanic



#### KHP4121B

## Spec