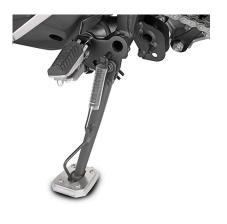

# ES4121K

# Specific support in aluminium and stainless steel to widen the surface support area of the original side stand