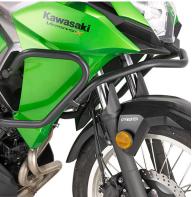

## KN4121 Specific engine guard, black

25 mm diameter steel tube / we recommend fitting by a qualified mechanic