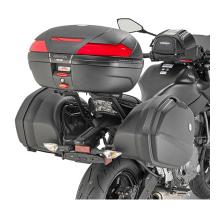

## **KZ4117**

#### Specific rear rack for MONOKEY® or MONOLOCK® top-case

to be combined with the MONOKEY® KM5, KM7, KM8A, KM8B, KM9A or KM9B plate, or with the MONOLOCK® KM5M or KM6M plate / if combined with KM8A, KM8B, KM9A, KM9B it does not allow the assembly of the stop light kit or the remote control device on the case / maximum load allowed 6 kg

**KLX4117** 

Specific pannier holder for K33 MONOKEY® SIDE cases

**TE4117K** 

Specific holder for soft side bags or for semi-rigid side bags (RA314)

TR4128K

Specific rapid release holder REMOVE-X for soft side bags