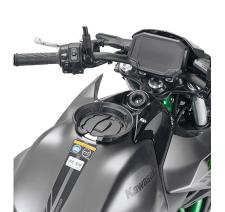

# BF28K

# Specific flange for fitting the tank bags with TANKLOCK system

compatible from 20 to 22