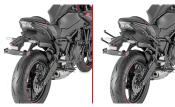

**KLX4117** 

Specific pannier holder for K33 MONOKEY® SIDE cases

**TE4117K** 

Specific holder for soft side bags or for semi-rigid side bags (RA314)

TR4128K

Specific rapid release holder REMOVE-X for soft side bags