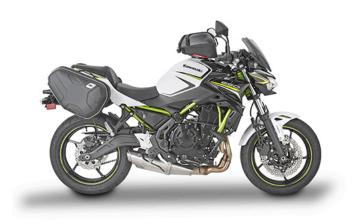

## **KZ4117**

#### Specific rear rack for MONOKEY® or MONOLOCK® top-case

to be combined with the MONOKEY® KM5, KM7, KM8A, KM8B, KM9A or KM9B plate, or with the MONOLOCK® KM5M or KM6M plate / if combined with KM8A, KM8B, KM9A, KM9B it does not allow the assembly of the stop light kit or the remote control device on the case / maximum load allowed 6 kg

**KLX4117** 

Specific pannier holder for K33 MONOKEY® SIDE cases

**TE4117K** 

Specific holder for soft side bags or for semi-rigid side bags (RA314)

TR4128K

Specific rapid release holder REMOVE-X for soft side bags