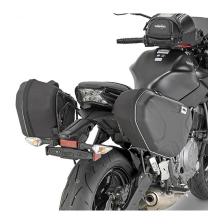

**KLX4117** 

Specific pannier holder for K33 MONOKEY® SIDE cases

**TE4117K** 

Specific holder for soft side bags or for semi-rigid side bags (RA314)

TR4128K

Specific rapid release holder REMOVE-X for soft side bags