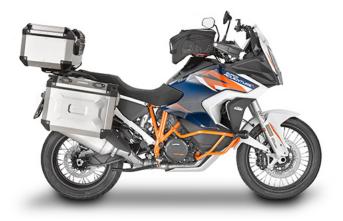

## KRA7713

## Specific rear rack in anodised aluminium for $\ensuremath{\mathsf{MONOKEY}}\xspace^{\ensuremath{\mathsf{B}}\xspace}$ topcase, black

maximum load allowed 6kg / it does not allow the assembly of the stop light kit or the remote control device on the case