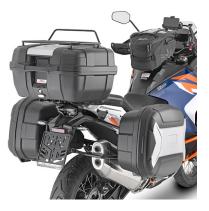

### KLO7713CAM

## Specific pannier holder KL ONE-FIT for MONOKEY® CAM-SIDE configuration

18 mm diameter / to be combined with 09RKITK for the transformation into Rapid Release pannier holder

RAPID RELEASE kit that allows you to transform the side case

### **09RKITK**