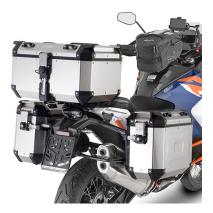

### KL07713MK

## Specific pannier holder KL ONE-FIT for MONOKEY® side-cases configuration

18 mm diameter / to be combined with 09RKITK for the transformation into Rapid Release pannier holder