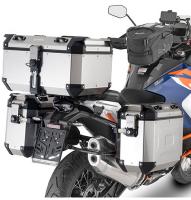

# SINCE 1956

KLOS7713CAM Specific pannier holder KL ONE-FIT with contoured right side for K'VOYAGER MONOKEY® CAM-SIDE configuration

holder into a quick-release frame

it is not compatible with the original side-cases fitting system / 18 mm diameter / the right side is only compatible with the contoured shaped KVGS33 cases / to be combined with 02RKITK for the transformation into Rapid Release pannier holder

02RKITK

# RAPID RELEASE kit that allows you to transform the side case holder into a quick-release frame

**SINCE 1956** 

2/3