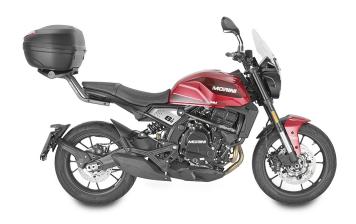

#### **KZ9351**

## Specific rear rack for MONOKEY® or MONOLOCK® top-case

to be combined with the MONOKEY® KM5, KM7, KM8A, KM8B, KM9A or KM9B plate, or with the MONOLOCK® KM5M or KM6M plate, or with the plate already included in the MONOLOCK® top-case / if combined with KM8A, KM8B, KM9A, KM9B it does not allow the assembly of the stop light kit or the remote control device on the case / maximum load allowed 6 kg