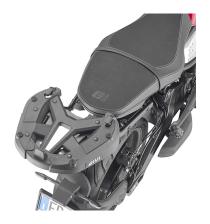

#### **KZ9351**

## Specific rear rack for MONOKEY® or MONOLOCK® top-case

to be combined with the MONOKEY® KM5, KM7, KM8A, KM8B, KM9A or KM9B plate, or with the MONOLOCK® KM5M or KM6M plate, or with the plate already included in the MONOLOCK® top-case / if combined with KM8A, KM8B, KM9A, KM9B it does not allow the assembly of the stop light kit or the remote control device on the case / maximum load allowed 6 kg