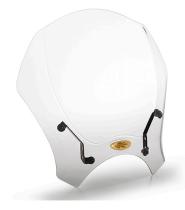

# 140SK

## Universal smoked screen 35 x 41 cm (H x W)

to be combined with the specific AL9351AK fitting kit