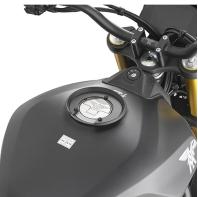

#### **KZ9351**

## Specific rear rack for MONOKEY® or MONOLOCK® top-case

to be combined with the MONOKEY® KM5, KM7, KM8A, KM8B, KM9A or KM9B plate, or with the MONOLOCK® KM5M or KM6M plate, or with the plate already included in the MONOLOCK® top-case / if combined with KM8A, KM8B, KM9A, KM9B it does not allow the assembly of the stop light kit or the remote control device on the case / maximum load allowed 6 kg



BF86K

Specific flange for fitting the tank bags with TANKLOCK system

#### 100ALBK

# Black anodised aluminium universal screen Race Cafe, for naked motorcycles 20,5 x 26,5 cm (H x W) $\,$

to be combined with the specific AL9351AK fitting kit



# 140AK

# Universal transparent screen 35 x 41cm (H x W)

to be combined with the specific AL9351AK fitting kit



# 140SK

## Universal smoked screen 35 x 41 cm (H x W)

to be combined with the specific AL9351AK fitting kit