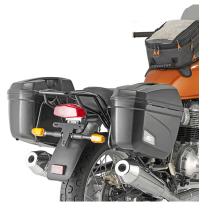

# KL9051

# Specific pannier holder for MONOKEY® side-cases

you can only mount cases MONOKEY® K22