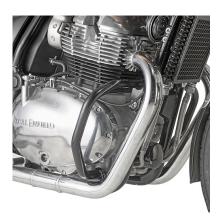

### **KN9051**

# Specific engine guard, glossy black

25 mm diameter steel tube / we recommend fitting by a qualified mechanic