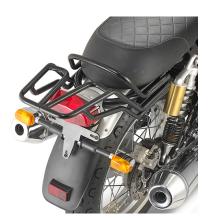

# **KR9051**

#### Specific rear rack, glossy black, for MONOLOCK® top-case

to be combined with the plate already included in the  $\ensuremath{\mathsf{MONOLOCK}}\xspace\ensuremath{\mathbb{R}}\xspace$  top-case