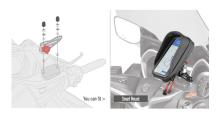

# **03VKITK**

# Specific kit to mount the Smart Mount RC KS904B

needs to be mounted on the brake fluid reservoir cover right-hand side