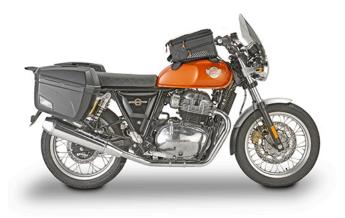

# Specific pannier holder for MONOKEY® side-cases

you can only mount cases MONOKEY® K22

#### Specific rapid release holder REMOVE-X for soft side bags

**100ALBK** 