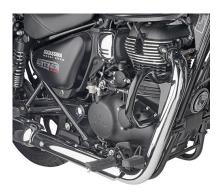

# KN9053

# Specific engine guard, black

25 mm diameter steel tube / we recommend fitting by a qualified mechanic