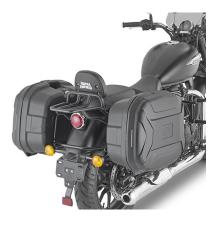

## KR9053

# Specific rear rack, glossy black, for MONOLOCK® top-case

not compatible with backrest-equipped versions manufactured from 2023 / to be combined with the plate already included in the MONOLOCK  $\ensuremath{\mathbb{R}}$  top-case

9053KITK

Specific kit to install the KR9053 rear rack on the versions equipped with original backrest produced from 2023



**SINCE 1956** 



**KL9053** 

#### Specific pannier holder for MONOKEY® or RETRO FIT side-cases

TMT9053K

### Specific holder for pair of side bags RB105R

9053AK

## Specific screen, transparent 45 x 51 cm (H x W)

to be combined with the specific A9053AK fitting kit



A9053AK

## Specific fitting kit for 9053AK





# KN9053

# Specific engine guard, black

25 mm diameter steel tube / we recommend fitting by a qualified mechanic