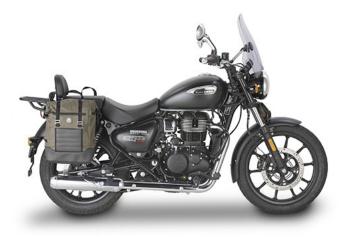

## KR9053

# Specific rear rack, glossy black, for MONOLOCK® top-case

not compatible with backrest-equipped versions manufactured from 2023 / to be combined with the plate already included in the MONOLOCK  $\ensuremath{\mathbb{R}}$  top-case

9053KITK

Specific kit to install the KR9053 rear rack on the versions equipped with original backrest produced from 2023



**SINCE 1956** 



**KL9053** 

#### Specific pannier holder for MONOKEY® or RETRO FIT side-cases

TMT9053K

### Specific holder for pair of side bags RB105R

9053AK

## Specific screen, transparent 45 x 51 cm (H x W)

to be combined with the specific A9053AK fitting kit



A9053AK

## Specific fitting kit for 9053AK





# KN9053

# Specific engine guard, black

25 mm diameter steel tube / we recommend fitting by a qualified