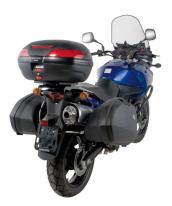

#### Specific rear rack for MONOKEY® top-case

MONOKEY® plate included

### Specific pannier holder for MONOKEY® or RETRO FIT side-cases