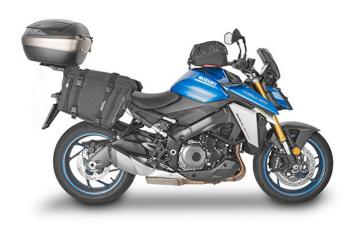

## **KZ3119**

## Specific rear rack for MONOKEY® or MONOLOCK® top-case

to be combined with the MONOKEY® KM5, KM7, KM8A, KM8B, KM9A or KM9B plate, or with the MONOLOCK® KM5M or KM6M plate / if combined with KM8A, KM8B, KM9A, KM9B it does not allow the assembly of the stop light kit or the remote control device on the case