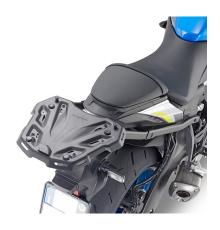

## **KZ3119**

## Specific rear rack for MONOKEY® or MONOLOCK® top-case

to be combined with the MONOKEY® KM5, KM7, KM8A, KM8B, KM9A or KM9B plate, or with the MONOLOCK® KM5M or KM6M plate / if combined with KM8A, KM8B, KM9A, KM9B it does not allow the assembly of the stop light kit or the remote control device on the case