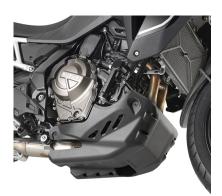

#### **RP3127K**

#### Oil carter protector made from fibreglass-reinforced plastic

be mounted on the specific metal supports of the original toe cap (optional)