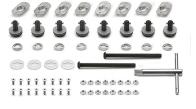

# 02RKITK

RAPID RELEASE kit that allows you to transform the side case holder into a quick-release frame