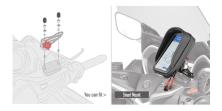

**KD3125S**

#### Specific screen, smoked 48 x 51 cm (H x W)

to be mounted instead of the original screen / 25 cm higher than the original

KAF3125B

# Specific sliding wind-screen transparent, Airstream. Maximum height 65,5 cm (12 cm of extension) width 54 cm

to be mounted instead of the original screen



#### KN3127

#### Specific engine guard, black

25 mm diameter steel tube / we recommend fitting by a qualified mechanic

**KPR3127** 

Stainless steel specific radiator guard black painted





#### **RP3127K**

#### Oil carter protector made from fibreglass-reinforced plastic

be mounted on the specific metal supports of the original toe cap (optional)

# RM3125KITK

# Specific kit to install the spray guard KRM02



# **01VKITK**

# Specific kit to mount the Smart Mount RC KS904B