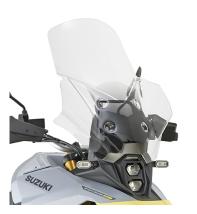

# KD3125ST Sp

## Specific screen, transparent 64 x 54 cm (H x W)

to be mounted instead of the original screen / 40 cm higher than the original