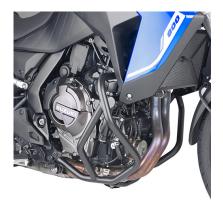

#### KN3127

#### Specific engine guard, black

25 mm diameter steel tube / we recommend fitting by a qualified mechanic

**KPR3127** 

Stainless steel specific radiator guard black painted