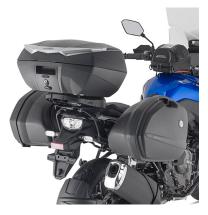

# **KLX3125**

## Specific pannier holder for K33 MONOKEY® SIDE cases

to be combined with 02RKITK for the transformation into Rapid Release pannier holder