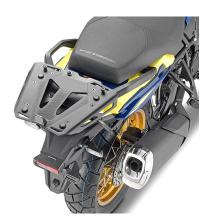

# **KR3125**

#### Specific rear rack for MONOLOCK® or MONOKEY® top-case

to be combined with the MONOKEY® KM5, KM7, KM8A, KM8B, KM9A or KM9B plate, or with the MONOLOCK® KM5M or KM6M plate or with the plate already included in the MONOLOCK® top-case / if combined with KM8A, KM8B, KM9A, KM9B it does not allow the assembly of the stop light kit or the remote control device on the case