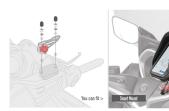

## Specific backrest

it cannot be mounted if rack and case are installed

01VKITK

Specific kit to mount the Smart Mount RC KS904B