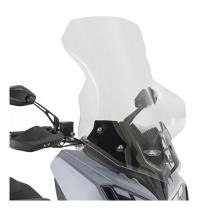

### **KD7070ST**

#### Specific screen, transparent 78 x 53 cm (H x W)

to be mounted instead of the original screen / 32 cm higher than the original  $\,$ 