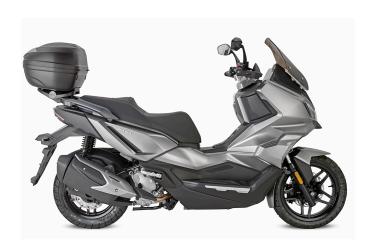

## **KR7070**

#### Specific rear rack for MONOLOCK® or MONOKEY® top-case

to be combined with the MONOKEY® KM5, KM8A, KM8B, KM9A or KM9B plate, or with the MONOLOCK® KM5M or KM6M plate / if combined with KM8A, KM8B, KM9A, KM9B it does not allow the assembly of the stop light kit or the remote control device on the case



### **KD7070ST**

#### Specific screen, transparent 78 x 53 cm (H x W)

to be mounted instead of the original screen / 32 cm higher than the original  $\,$ 



# KTB7070A

## Specific backrest

it cannot be mounted if rack and case are installed

01VKITK

Specific kit to mount the Smart Mount RC KS904B