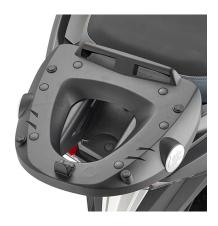

## **KR7070**

#### Specific rear rack for MONOLOCK® or MONOKEY® top-case

to be combined with the MONOKEY® KM5, KM8A, KM8B, KM9A or KM9B plate, or with the MONOLOCK® KM5M or KM6M plate / if combined with KM8A, KM8B, KM9A, KM9B it does not allow the assembly of the stop light kit or the remote control device on the case