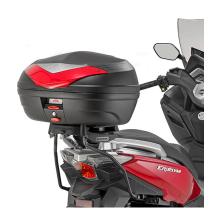

### **KR7056**

## Specific rear rack for MONOLOCK® or MONOKEY® top-case

to be combined with the MONOKEY® KM5, KM8A, KM8B, KM9A or KM9B plate, or with the MONOLOCK® KM5M or KM6M plate or with the plate already included in the MONOLOCK® top-cases / if combined with KM8A, KM8B, KM9A, KM9B it does not allow the assembly of the stop light kit or the remote control device on the case / maximum load allowed 6 kg