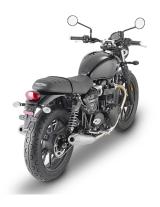

# KN6410 S

# Specific engine guard, black

 $25\ \mathrm{mm}$  diameter steel tube / we recommend fitting by a qualified mechanic