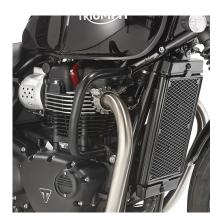

# KN6410 S

# Specific engine guard, black

 $25\ \mathrm{mm}$  diameter steel tube / we recommend fitting by a qualified mechanic