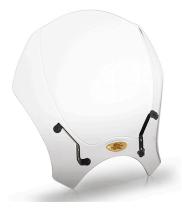

### 140AK

Universal transparent screen 35 x 41cm (H x W)

only available if article AL6410AK is already fitted

140SK

Universal smoked screen 35 x 41 cm (H x W)

only available if article AL6410AK is already fitted