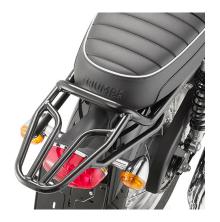

### **KR6410**

#### Specific rear black rack for MONOLOCK® or MONOKEY® top-case

to be combined with the K636 MONOKEY® plate (sold separately), or with the plate already included in the MONOLOCK® top-cases

**KL6410** 

Specific pannier holder for MONOKEY® or RETRO FIT side-cases