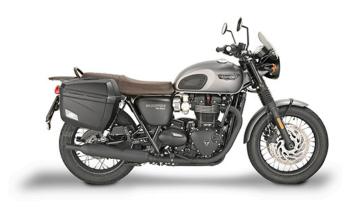

#### **TR6407K**

Specific rapid release holder REMOVE-X for soft side bags

Black anodised aluminium universal screen Race Cafe, for naked motorcycles  $20.5 \times 26.5 \text{ cm}$  (H x W)

only available if article AL6410AK is already fitted