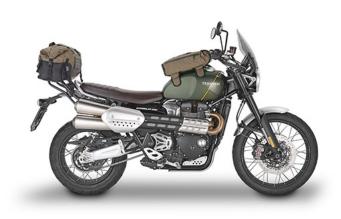

## Specific rear rack, glossy black, for MONOKEY® top-case

to be combined with the K636 MONOKEY® plate (sold separately) / maximum load allowed 6 kg  $\,$ 