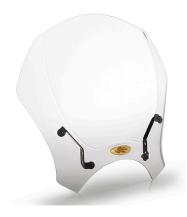

only available if article AL6416AK is already fitted

140SK

Universal smoked screen 35 x 41 cm (H x W)

only available if article AL6416AK is already fitted

**ES6416K** 

Specific support in aluminium and stainless steel to widen the surface support area of the original side stand