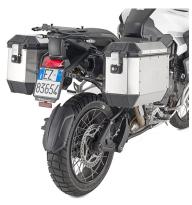

### KLO6423MK

# Specific pannier holder KL ONE-FIT for MONOKEY® side-cases configuration

18 mm diameter / to be combined with 12RKITK for the transformation into Rapid Release pannier holder

#### KLO6423CAM

## Specific pannier holder KL ONE-FIT for MONOKEY® CAM-SIDE configuration

18 mm diameter / to be combined with 12RKITK for the transformation into Rapid Release pannier holder  $\,$ 

12RKITK

RAPID RELEASE kit that allows you to transform the side case holder into a quick-release frame