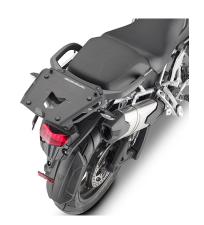

### **KRA6422**

## Specific rear rack in anodised aluminium for $\ensuremath{\mathsf{MONOKEY}}\xspace\ensuremath{\mathsf{@}}\xspace$ top-case, black

maximum load allowed 6kg / it does not allow the assembly of the stop light kit or the remote control device on the case  $\frac{1}{2}$ 