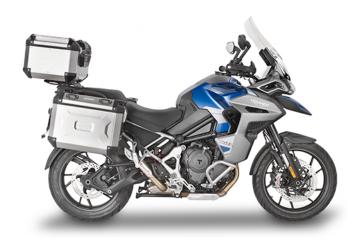

### **KRA6422**

## Specific rear rack in anodised aluminium for $\ensuremath{\mathsf{MONOKEY}}\xspace\ensuremath{\mathsf{@}}\xspace$ top-case, black

maximum load allowed 6kg / it does not allow the assembly of the stop light kit or the remote control device on the case  $\frac{1}{2}$ 