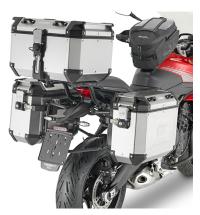

### KLO6421CAM

# Specific pannier holder KL ONE-FIT for MONOKEY® CAM-SIDE configuration

18 mm diameter / to be combined with 07RKITK for the transformation into Rapid Release pannier holder / it can be mounted without the specific rear rack 6421KZ using the 6421KITK