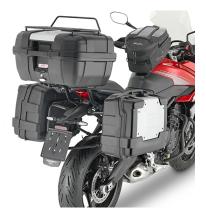

## KLO6421MK

# Specific pannier holder KL ONE-FIT for MONOKEY® side-cases configuration

18 mm diameter / to be combined with 07RKITK for the transformation into Rapid Release pannier holder / it can be mounted without the specific rear rack 6421KZ using the 6421KITK