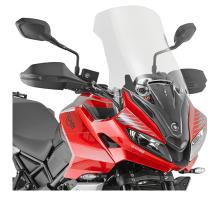

### KD6421ST

### Specific screen, transparent 66 x 38 cm (H x W)

to be mounted instead of the original screen