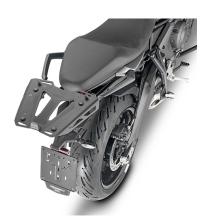

#### **KZ6421**

#### Specific rear rack for MONOKEY® or MONOLOCK® top-case

to be combined with the MONOKEY® KM5, KM7, KM8A, KM8B, KM9A or KM9B plate, or with the MONOLOCK® KM5M or KM6M plate / can also be mounted with original side cases