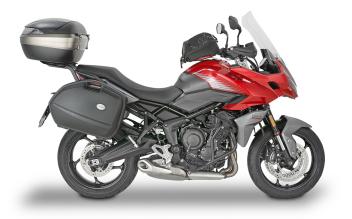

#### **KZ6421**

#### Specific rear rack for MONOKEY® or MONOLOCK® top-case

to be combined with the MONOKEY® KM5, KM7, KM8A, KM8B, KM9A or KM9B plate, or with the MONOLOCK® KM5M or KM6M plate / can also be mounted with original side cases