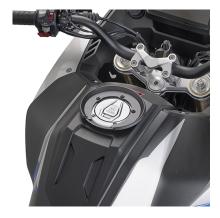

# Specific rear rack for MONOLOCK®

to be combined with the plate already included in the MONOLOCK  $\hspace{-0.8cm}$  top-case

BF79K

Specific flange for fitting the tank bags with TANKLOCK system