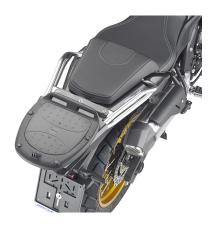

### **KR9262**

# Specific rear rack for MONOLOCK®

to be combined with the plate already included in the MONOLOCK  $\hspace{-0.8cm}$  top-case

BF79K

Specific flange for fitting the tank bags with TANKLOCK system