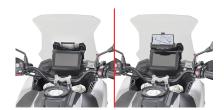

### KFB9257

Fairing upper bracket to be mounted behind the windshield to install KS920M, KS920L, KS95KIT and GPS-Smartphone holder

For KS920M, KS920L, KS952B, KS953B, KS954B, KS955B, KS956B, KS957B, KS958B, KS95KIT