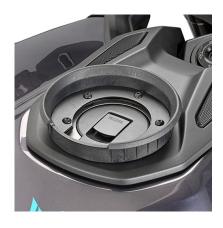

**TR2169K** 

Specific rapid release holder REMOVE-X for soft side bags

**BF90K** Specific flange for fitting the tank bags with TANKLOCK system

1173SK

Specific screen, smoked 22 x 31 cm (H x W)

to be combined with the specific A2169AK fitting kit