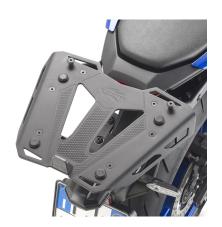

## **KR2169**

## Specific rear rack for MONOLOCK® or MONOKEY® top-case

to be combined with the KM5, KM7, KM8A, KM8B, KM9A, KM9B MONOKEY® plate, or with the KM5M or KM6M MONOLOCK® plate, or with the plate already included in the MONOLOCK® top-case / if combined with KM8A, KM8B, KM9A, KM9B it does not allow the assembly of the stop light kit or the remote control device on the top-case