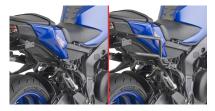

**TR2169K** 

Specific rapid release holder REMOVE-X for soft side bags

**BF90K** Specific flange for fitting the tank bags with TANKLOCK system

1173SK

Specific screen, smoked 22 x 31 cm (H x W)

to be combined with the specific A2169AK fitting kit