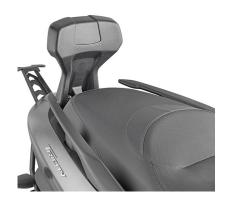

# KTB2149

## Specific backrest

it cannot be mounted if rack and case are installed

KHP2149B

Specific, technopolymer, black hand protectors