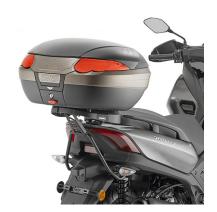

## **KR2149**

#### Specific rear rack for MONOLOCK® or MONOKEY® top-case

to be combined with the MONOKEY® KM5, KM7, KM8A, KM8B, KM9A or KM9B plate, or with the MONOLOCK® KM5M or KM6M plate / if combined with KM8A, KM8B, KM9A, KM9B it does not allow the assembly of the stop light kit or the remote control device on the case