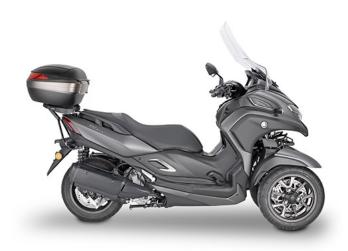

## **KR2149**

#### Specific rear rack for MONOLOCK® or MONOKEY® top-case

to be combined with the MONOKEY® KM5, KM7, KM8A, KM8B, KM9A or KM9B plate, or with the MONOLOCK® KM5M or KM6M plate / if combined with KM8A, KM8B, KM9A, KM9B it does not allow the assembly of the stop light kit or the remote control device on the case