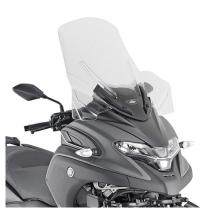

### **KD2149ST**

#### Specific screen, transparent, 72 x 60 cm (H x W)

to be mounted instead of the original screen / 19,5 cm higher than the original